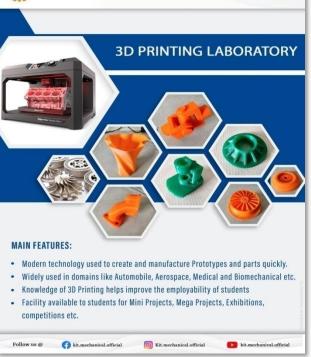

## MAYURA AICTE IDEA Lab Equipments

Handheld blue Laser light 3D scanner

AION 500 MKZ (Large Format Industrial **Grade 3D Printer)** 