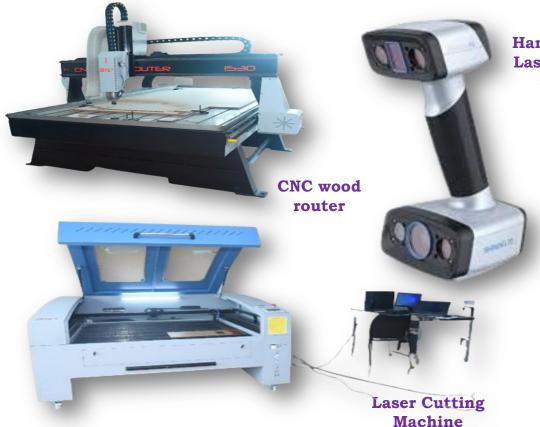

## MAYURA AICTE IDEA Lab Equipments

Handheld blue Laser light 3D scanner

AION 500 MKZ (Large Format Industrial **Grade 3D Printer)** 