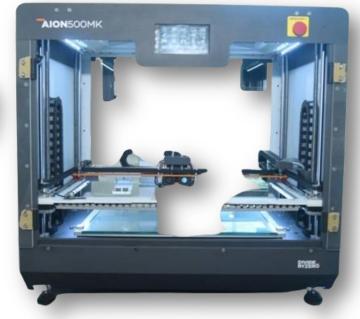

## MAYURA AICTE IDEA Lab Equipments

Handheld blue Laser light 3D scanner

AION 500 MKZ (Large Format Industrial **Grade 3D Printer)** 