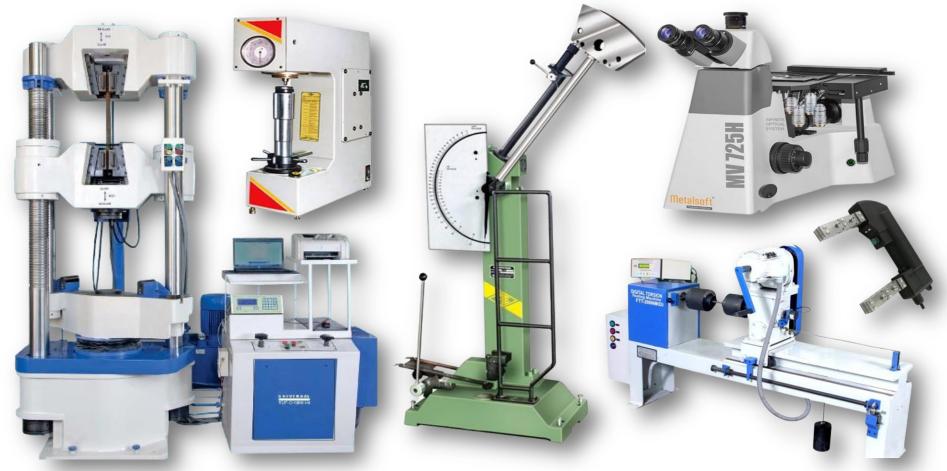

OLHAPUR
Department of Mechanical Engineering





KIT'S COLLEGE OF ENGINEEERING (AUTONOMOUS), KOLHAPUR
Department of Mechanical Engineering



### TECHNOLOGY COMPETENCY CENTRE ADVANCED SENSORS LAB DONATED BY IFM ELECTRONICS (I) PVT LTD

- IFM Electronic (I) Pvt Ltd is an Indian subsidiary of the German Automation Solutions Firm.
- IFM Electronics (I) Pvt Ltd has donated the Advanced sensors lab costing Rs 22 lakhs.
- Hands on training of advanced, precise and easy to interface industrial-grade sensors
- Facilitates Advance knowledge required for facing technical interviews, placement drives like Wipro-Pari.
- Innovative solutions to the industry problems through industry-sponsored projects







Follow us @





kit.mechanical.official



## MATERIALS ENGINEERING LAB UNDER DEVELOPMENT







## MAYURA AICTE IDEA Lab Equipments









Handheld blue Laser light 3D scanner

AION 500 MKZ (Large Format Industrial **Grade 3D Printer)** 



### Lab Investment

#### KIT'S COLLEGE OF ENGINEERING KOLHAPUR



#### (An Autonomous Institute)

#### DEPARTMENT OF MECHANICAL ENGINEERING

#### List of Laboratory Summary for Departmental Dead Stock Register Laboratory Investment Summary

| Sr.<br>No. | Name of Laboratory                    | Investment in Rs. |
|------------|---------------------------------------|-------------------|
| 1          | Automobile Engineering                | 1010612/-         |
| 2          | Internal Combustion Engine            | 1027437/          |
| 3          | Heat Transfer                         | 365892/           |
| 4          | Thermal Engineerin